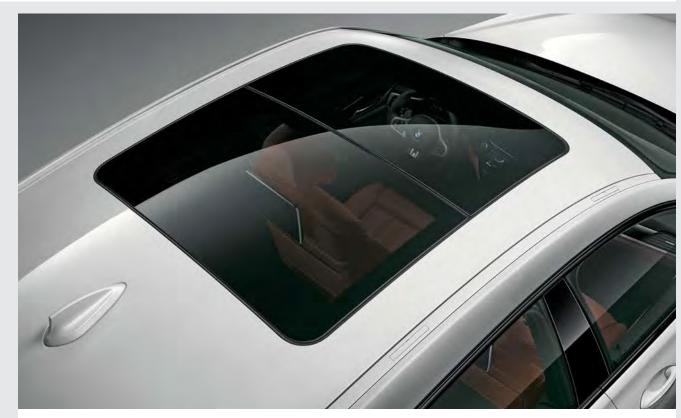

When open, the Panorama glass roof provides a great deal of fresh air. And when closed, it creates a bright, light-flooded atmosphere in the interior. It opens and closes completely automatically at the push of a button, or remotely, and is equipped with slide and lift functions, roller sunblind and wind deflector.

When open, the Panorama glass roof provides a great deal of fresh air. Closed, it creates a bright, light-flooded atmosphere in the interior. It opens and closes completely automatically at the push of a button or with the vehicle key, and is equipped with slide and lift functions, roller sunblind and wind deflector.