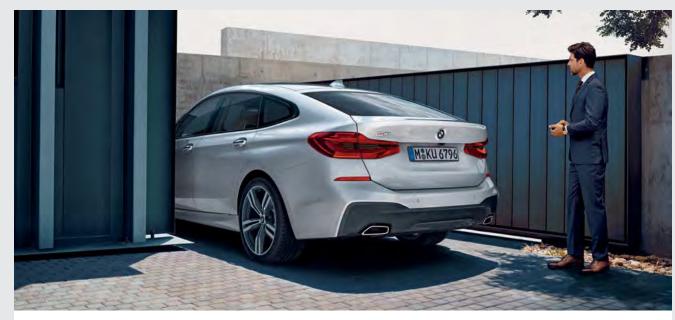

The Remote Control Parking function allows the driver to conveniently get out of the vehicle before parking it via remote control by moving it forward into, or reversing out of a tight parking space or garage. The Remote Control Parking function is activated by the driver once outside the car, with the BMW display key.