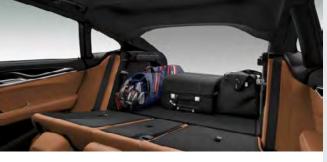

The Through-loading system consists of rear seat backrests that are divided in a 40:20:40 ratio, guaranteeing more flexibility when transporting people and objects. With all seats folded, luggage compartment capacity increases from 600 litres to 1800 litres.