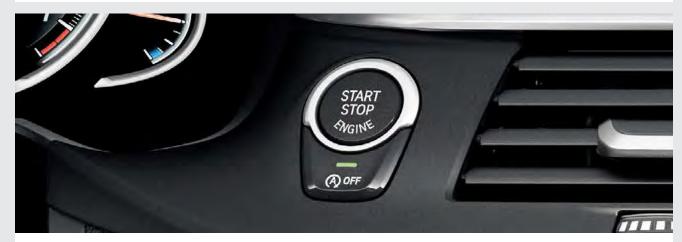

START-STOP FUNCTION.

The Start-Stop function enhances fuel efficiency by switching off the engine when the vehicle comes to a temporary standstill. Once the brake pedal is released, the engine starts up again almost instantly.