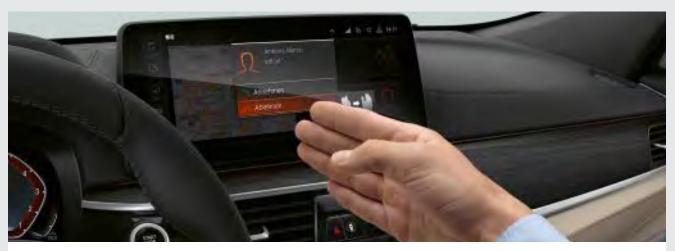

### BMW ConnectedDrive. So connected, you're free.

With **BMW Gesture Control**, selected functions can be operated by means of defined hand movements. Simple gestures such as 'swiping' or 'pointing' are identified in the recognition area above the centre console and trigger functions such as accepting or rejecting an incoming telephone call, proceeding or cancelling navigation as well as starting and ending voice recordings.