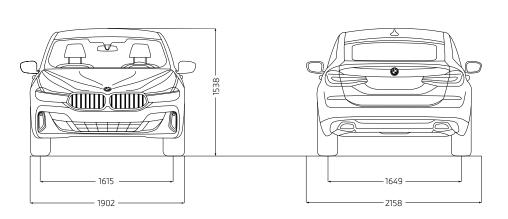

<sup>1</sup> Electronically limited.

All dimensions in the technical drawing are given in millimetres.

Technical data 42 | 43