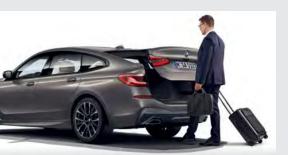

The high-performance M Sport brake is distinguished by exclusive blue high-gloss brake callipers with M designation and outstanding braking performance.

The Automatic Tailgate opens and closes at the press of a button from within the vehicle, as well as with the vehicle key. An additional button for closing the tailgate is located on its exterior.

The comfort access system makes it possible to open all four vehicle doors, including the luggage compartment, without using the key. This equipment option includes contactless opening and closing of the tailgate with a quick wave of the foot under the rear bumper.