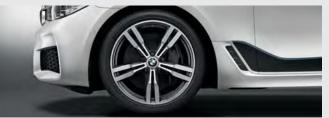

#### Luxury Line exterior equipment:

- BMW Kidney Grille with vertical slats and grille frame in Chrome
- Front bumper with specific design elements in Chrome High-Gloss
- Side window surrounds in Chrome High-Gloss
- B-pillar, mirror base and mirror foot in Black High-Gloss
- Rear bumper with specific horizontal design elements on the rear diffuser in Chrome High-Gloss
- Tailpipe trim in Chrome High-Gloss, circular on both sides
- 18" light alloy wheels V-spoke style 684