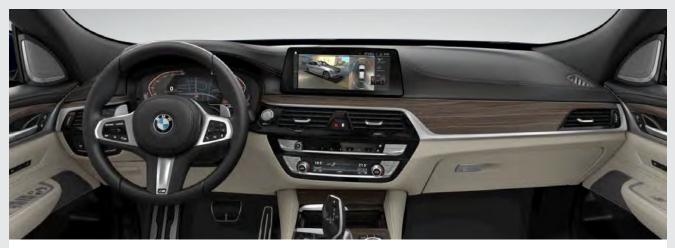

The newly developed interface design of **BMW Live Cockpit Professional with Navigation** makes using the infotainment system in the BMW 6 Series Gran Turismo easier, more lucid and intuitive with the latest BMW Operating System 7.0. The 31.2 cm (12.3") LCD display has Touch Functionality, configurable home screen, 3D Maps and can also be operated through iDrive Touch Controller, and Voice Control.

The newly designed **Instrument Display** with Black Panel technology and a screen diagonal of 31.2 cm (12.3") provides a highly impressive visualisation of the driving experience. The different modes and their specific displays – each of which has its own colour scheme and graphic style – can be displayed in the instrument cluster.