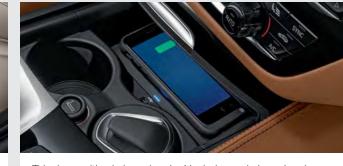

Telephony with wireless charging<sup>1</sup> includes a wireless charging dock and additional USB ports. A roof aerial connection improves mobile reception. Two mobile telephones and an audio player can be connected simultaneously via Bluetooth.