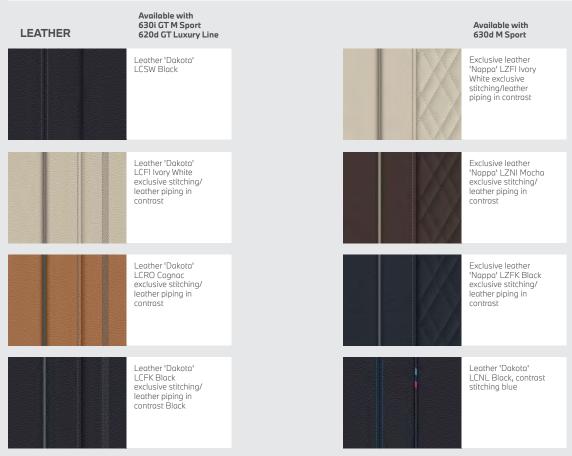

### INTERIOR COLOURS.

**INTERIOR TRIM** FINISHERS

### Available with 630i GT M Sport 620d GT Luxury Line

Fine-wood trim 'Fineline' Ridge with highlight trim finisher Pearl Chrome

### Available with 630d M Sport

Fine-wood trim 'Fineline' Cove with highlight trim finisher Pearl Chrome