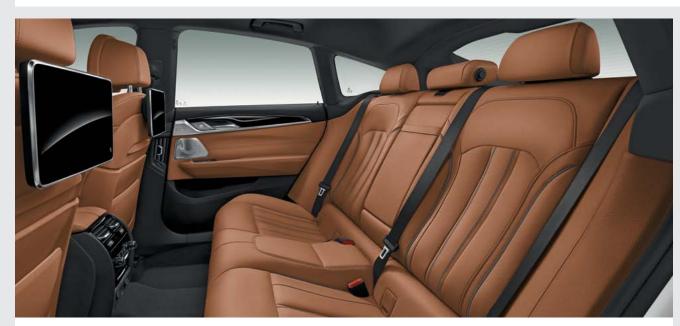

The Automatic air conditioning with 4-zone control allows individual climate comfort for you and your front passenger, as well as for the right and left rear passengers.

Using the lever on the right or left seat in the rear, the angle of the respective backrest can each be adjusted up to 9 degrees forwards or backwards. So passengers in the rear can achieve their ideal seat position.

### EQUIPMENT HIGHLIGHTS.

Electrically adjustable Rear Seats with added comfort; Headrest with comfort cushions in Alcantara. Seats upholstered in Natural Leather 'Dakota' and Exclusive Leather 'Nappa' with Diamond Stitching.

Comfort Seats for driver and front passenger include active headrests and can be adjusted electrically in various ways. Lumbar support and memory function for driver and front passenger provide a perfect seating position.