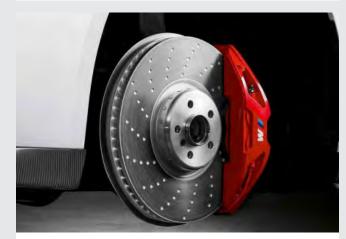

BMW Retrofit Sports Brake. The powerful M Performance brake system features ventilated lightweight sport brake discs. They are equipped with four-piston aluminum fixed-caliper brakes in front and one-piston aluminum floating-caliper brakes in the rear.