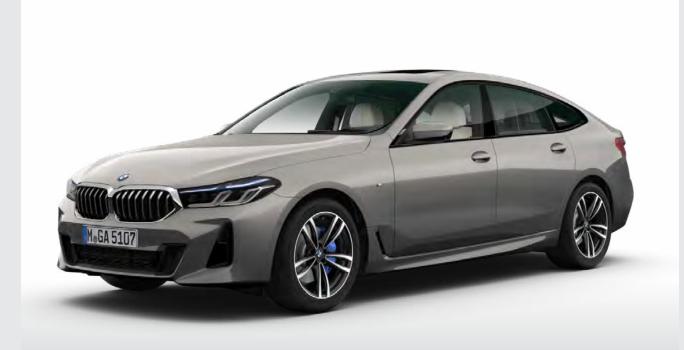

eering wheel with multifunction buttons
- Car key with buttons and Chrome detailing in High-Gloss
- Interior trim finishers in fine-wood trim, 'Fineline' Ridge with highlight trim finisher in Pearl Chrome
- Instrument panel in Sensatec
- Galvanic embellisher for controls

## High-Gloss

- LED fog lights



#### Luxury Line exterior equipment:

- BMW Kidney Grille with vertical slats and grille frame in Chrome
- Front bumper with specific design elements in Chrome High-Gloss
- Side window surrounds in Chrome High-Gloss
- B-pillar, mirror base and mirror foot in Black High-Gloss
- Rear bumper with specific horizontal design elements on the rear diffuser in Chrome High-Gloss
- Tailpipe trim in Chrome High-Gloss, circular on both sides
- 18" light alloy wheels V-spoke style 684

### M SPORT.









- M Sport interior equipment:
- M door sill finishers, illuminated Comfort seats in 'exclusive Nappa Leather' with line-specific stitching and leather piping
- M Leather steering wheel with multifunction buttons
- BMW Individual headliner anthracite
- Car key with exclusive M logo
- Interior trim finishers in fine-wood trim, 'Fineline' Cove with highlight trim finisher in Pearl Chrome
- Instrument panel in Sensatec
- Galvanic embellisher for controls



#### M Sport exterior equipment:

- BMW Kidney Grille with vertical slats in Black High-Gloss and grille frame in Chrome High-Gloss
- M Aerodynamics package with front apron, side skirts and rear apron with diffuser insert in Dark Shadow metallic
- M logo on the front side panels
- Side window surrounds, window recess finisher, B-pi