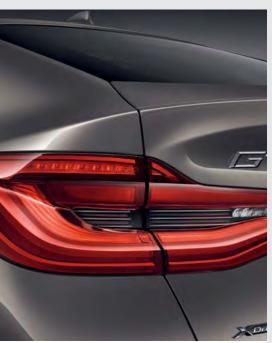

The doors with frameless windows convey lightness, creating a distinctly dynamic and elegant appearance reminiscent of a coupé.

The rear lights with lighting elements in LED technology consist of individual high-performance LED lighting elements and have the characteristic, striking BMW L-shape, meaning that the vehicle is clearly recognisable as a BMW even in the dark.