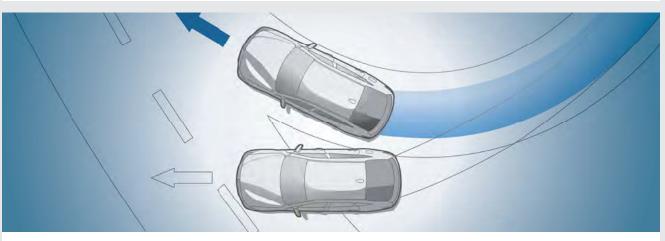

The Remote Control Parking function allows the driver to conveniently get out of the vehicle before parking it via remote control by moving it forward into, or reversing out of a tight parking space or garage. The Remote Control Parking function is activated by the driver once outside the car, with the BMW display key.