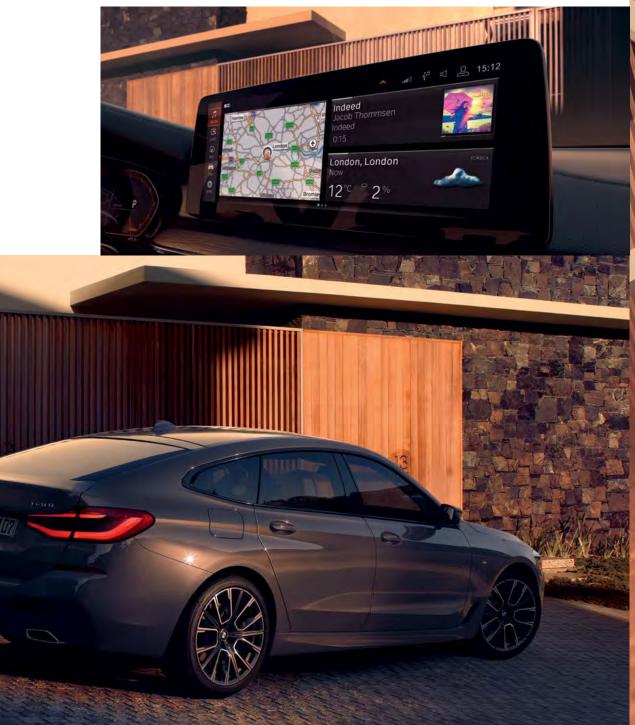

The newly developed interface design of **BMW Live Cockpit Professional with Navigation** makes using the infotainment system in the BMW 6 Series Gran Turismo easier, more lucid and intuitive with the latest BMW Operating System 7.0. The 31.2 cm (12.3") LCD display has Touch Functionality, configurable home screen, 3D Maps and can also be operated through iDrive Touch Controller, and Voice Control.