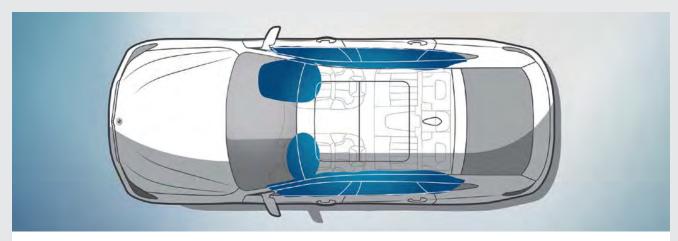

Airbags for driver and front passenger are part of the optimally coordinated safety components in a BMW. Overall, six airbags provide targeted protection: the driver and front passenger airbags, the head airbags for the entire window surface on the side and the side airbags integrated into the front seat backrests.