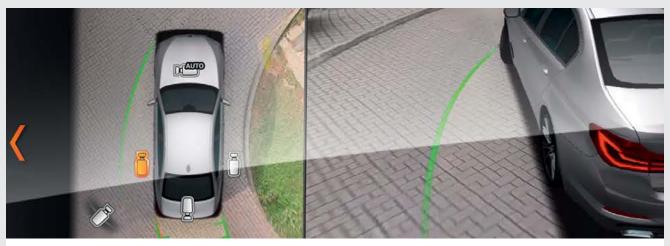

**Parking Assistant with Surround View Camera and Reversing Assistant** makes parking and manoeuvring the vehicle easier. The Parking Assistant with linear guidance parks the vehicle automatically, parallel or perpendicular to the street. Surround View includes the camera-based functions like Rear View Camera, Panorama View, Top View and 3D View. The cameras in the exterior mirrors as well as at the front and rear of the vehicle allow for a 360° all-around view.

area around the car visible with Top View, a Panorama View with automatic activation as well as a 3D View.