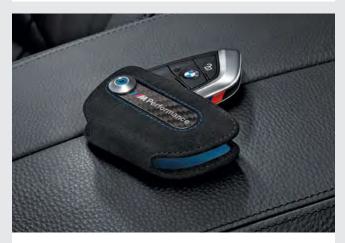

BMW Side Films in Frozen Black. The Side Films in Frozen Black perfectly complement the vehicle's design, underscoring its individual, athletic profile. With coloured BMW M Performance lettering.

BMW Key Case in Alcantara/Carbon Fibre. The key case's material mix of carbon fibre and Alcantara is highly captivating. With accents in BMW M Blue.