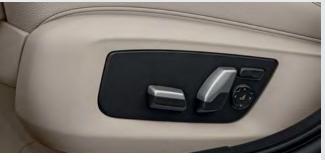

Comfort Seats for driver and front passenger include active headrests and can be adjusted electrically in various ways. Lumbar support and memory function for driver and front passenger provide a perfect seating position.