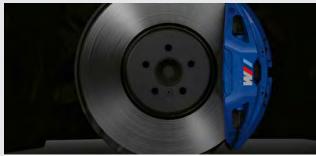

The high-performance M Sport brake is distinguished by exclusive blue high-gloss brake callipers with M designation and outstanding braking performance.

The Automatic Tailgate opens and closes at the press of a button from within the vehicle, as well as with the vehicle key. An additional button for closing the tailgate is located on its exterior.

#### M Sport exterior equipment:

- BMW Kidney Grille with vertical slats in Black High-Gloss and grille frame in Chrome High-Gloss
- M Aerodynamics package with front apron, side skirts and rear apron with diffuser insert in Dark Shadow metallic
- M logo on the front side panels
- Side window surrounds, window recess finisher, B-pillar, mirror base and mirror foot in Black High-Gloss
- M Sport brake with brake callipers in Dark Blue metallic and M logo ■ Tailpipe trim in Chrome, trapezoidal on both sides
- 19" M light alloy wheels Double-spoke style 647 M with mixed tyres