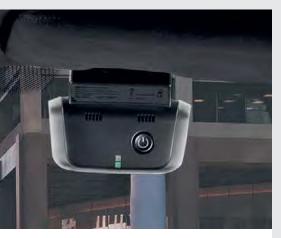

BMW Advanced Car Eye 2.0. A highly sensitive full-HD camera that captures events in front and behind the car, even when it is parked. In the event of disturbances and extraordinary movement outside the vehicle, the camera automatically records the situation in order to document possible accidents or (attempted) break-ins.