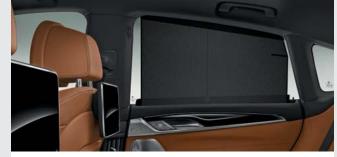

The electric Roller Sunblind for side window provides protection against strong direct sunlight and help prevent the interior from heating up too quickly.

The BMW Display Key shows various information about the vehicle's status and allows selected functions to be controlled with an integrated touch display, including the Remote Control Parking.