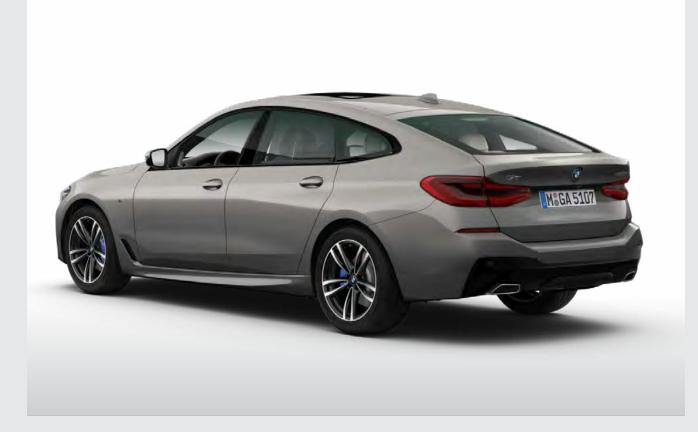

The doors with frameless windows convey lightness, creating a distinctly dynamic and elegant appearance reminiscent of a coupé.

The rear lights with lighting elements in LED technology consist of individual high-performance LED lighting elements and have the characteristic, striking BMW L-shape, meaning that the vehicle is clearly recognisable as a BMW even in the dark.