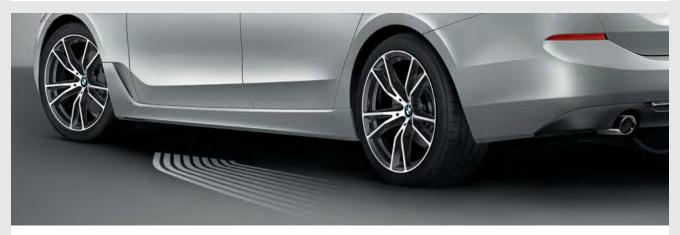

The Welcome Light Carpet function illuminates the area in front of the car doors in white, creating an elegantly hospitable impression. Ambient light creates a relaxed, cosy lighting atmosphere in the interior, and features vicinity illumination in the exterior door handles. There are eleven predefined light designs available in six different colours, with contour and ambient lighting on the instrument panel, door trim and centre console.