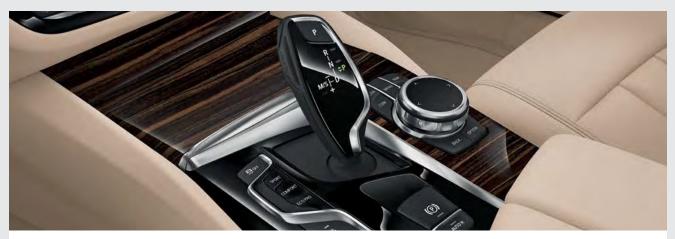

### SUSPENSION AND SAFETY.

The 8-Speed Steptronic Sport Transmission offers incredibly sporty gear changes. In addition to automatic gear selection, dynamic gear changes can also be done manually via the gear lever or gear shift paddles - its range is perfect for everything from comfortable coasting to very dynamic driving style.

In SPORT mode and with the gear lever in the left-hand S/M position, the gear shifts are configured for maximum performance. The Launch Control function permits maximum acceleration from standing start.

The 8-Speed Steptronic Sport Transmission works together with the engine to deliver smooth gear shifts and highly convincing figures in efficiency, power delivery and shift comfort.

The Adaptive 2-Axle Air Suspension ensures extremely comfortable driving and suspension dynamics. The driving dynamics also benefit from the perfectly consistent elevation, even if the vehicle is fully loaded.