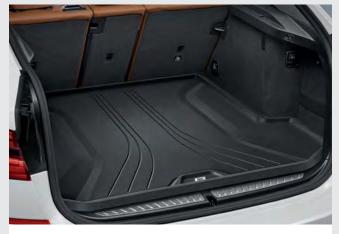

BMW Fitted Luggage Compartment Mat. The anti-slip, waterproof and durable mat with a border helps protect the luggage compartment.