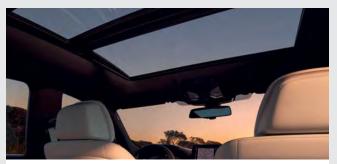

When open, the Panorama glass roof provides a great deal of fresh air. And when closed, it creates a bright, light-flooded atmosphere in the interior. It opens and closes completely automatically at the push of a button, or remotely, and is equipped with slide and lift functions, roller sunblind and wind deflector.

When open, the Panorama glass roof provides a great deal of fresh air. Closed, it creates a bright, light-flooded atmosphere in the interior. It opens and closes completely automatically at the push of a button or with the vehicle key, and is equipped with slide and lift functions, roller sunblind and wind deflector.