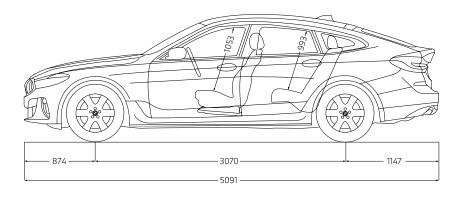

<sup>1</sup> Electronically limited.

All dimensions in the technical drawing are given in millimetres.

Technical data 42 | 43