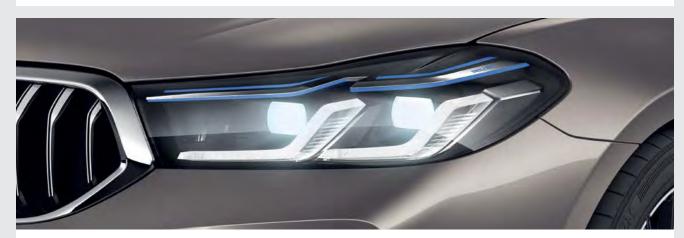

The Adaptive LED Headlights ensures optimum illumination and visibility in every driving situation significantly improving active safety. In addition to indicators and daytime running lights, it includes the Adaptive headlight function with variable city and motorway light distribution, cornering lights as well as BMW Selective Beam which automatically switches between the low and high-beam lights. The system ensures ideal illumination of the road whatever the conditions and consumes less energy than conventional light systems thanks to its LED technology.