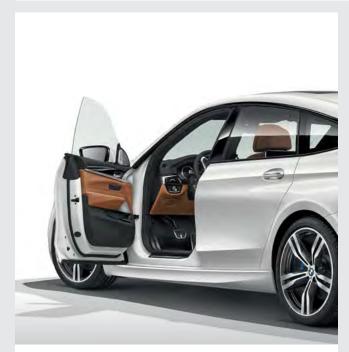

The doors with frameless windows convey lightness, creating a distinctly dynamic and elegant appearance reminiscent of a coupé.

The rear lights with lighting elements in LED technology consist of individual high-performance LED lighting elements and have the characteristic, striking BMW L-shape, meaning that the vehicle is clearly recognisable as a BMW even in the dark.

The comfort access system makes it possible to open all four vehicle doors, including the luggage compartment, without using the key. This equipment option includes contactless opening and closing of the tailgate with a quick wave of the foot under the rear bumper.