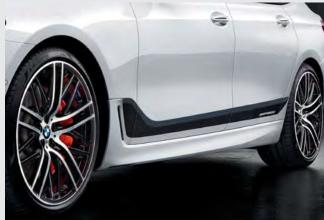

#### M Sport exterior equipment:

- BMW Kidney Grille with vertical slats in Black High-Gloss and grille frame in Chrome High-Gloss
- M Aerodynamics package with front apron, side skirts and rear apron with diffuser insert in Dark Shadow metallic
- M logo on the front side panels
- Side window surrounds, window recess finisher, B-pillar, mirror base and mirror foot in Black High-Gloss
- M Sport brake with brake callipers in Dark Blue metallic and M logo ■ Tailpipe trim in Chrome, trapezoidal on both sides
- 19" M light alloy wheels Double-spoke style 647 M with mixed tyres