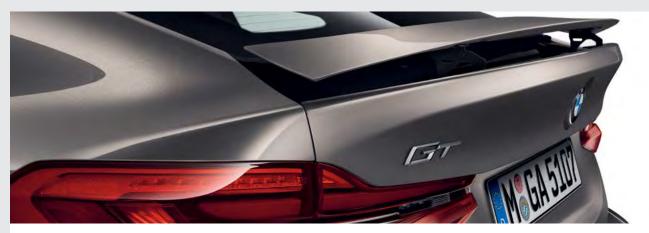

### EQUIPMENT HIGHLIGHTS.

The Active Rear Spoiler automatically extends at a speed of over 110 km/h and retracts once the speed returns to 70 km/h in order to improve stability.

In laser high-beam mode, BMW Laserlight illuminates a range of up to 650 m, nearly twice as far as that of conventional headlights. Better visibility in the dark significantly increases safety. Blue accents and the lettering "BMW Laser" in the headlight also underline the technological standards and the sportiness of the vehicle.