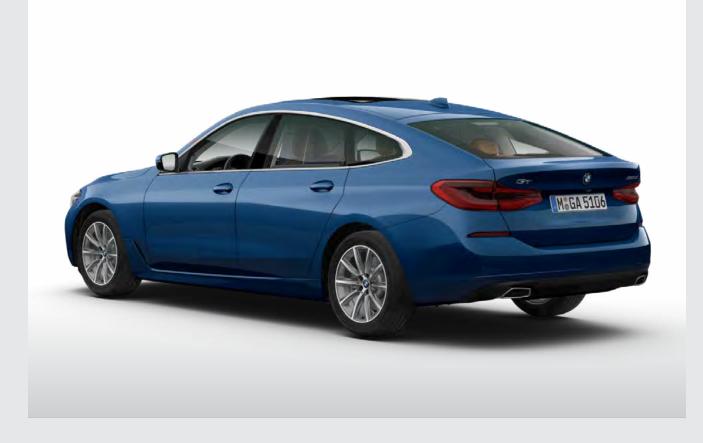

e installed on the iPhone®. When the Apple CarPlay® preparation is used, selected vehicle data is transferred to the phone. The mobile phone manufacturer is responsible for further data processing.

<sup>1</sup> Supports inductive charging for Qi-compatible mobile phones. Special charging cases are available from Original BMW Accessories for selected smartphones that do not support the Qi standard for inductive charging.

Telephony with wireless charging<sup>1</sup> includes a wireless charging dock and additional USB ports. A roof aerial connection improves mobile reception. Two mobile telephones and an audio player can be connected simultaneously via Bluetooth.

area around the car visible with Top View, a Panorama View with automatic activation as well as a 3D View.

## LUXURY LINE.









#### Luxury Line interior equipment:

- Door sill finishers in Aluminium, illuminated with 'Luxury Line' lettering
- Seats in 'Dakota Leather' with line-specific stitching and leather piping
- Sport leather steering wheel with multifunction buttons
- Car key with buttons and Chrome detailing in High-Gloss
- Interior trim finishers in fine-wood trim, 'Fineline' Ridge with highlight trim finisher in Pearl Chrome
- Instrument panel in Sensatec
- Galvanic embellisher for controls

## High-Gloss

- LED fog lights



#### Luxury Line exterior equipment:

- BMW Kidney Grille with vertical slats and grille frame in Chrome
- Front bumper with specific design elements in Chrome High-Gloss
- Side window surrounds in Chrome High-Gloss
- B-pillar, mirror base and mirror foot in Black High-Gloss
-