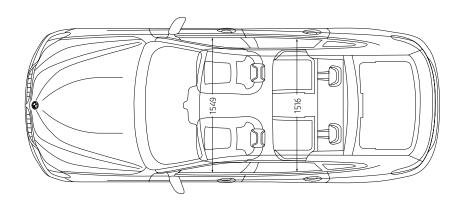

<sup>1</sup> Electronically limited.

All dimensions in the technical drawing are given in millimetres.

Technical data 42 | 43