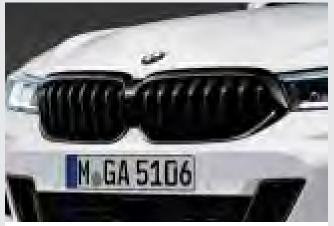

#### BMW Kidney Grille, Black.

The High-Gloss Black Kidney Grille gives the front of the car an even more dynamic and athletic look. The glossy black surrounds make the air inlet appear more striking and bigger than ever.