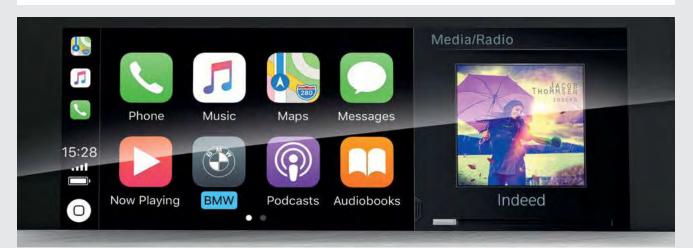

Preparation for **Apple CarPlay**<sup>®1,2</sup>/Android Auto supports the convenient and wireless use of selected iPhone<sup>®</sup>/Android phone functions in the vehicle. This allows smartphone content and functions such as music, iMessages/text messages, telephony, Siri/Google Assistant and selected third-party apps to be displayed and operated via the vehicle's user interface and via voice control.