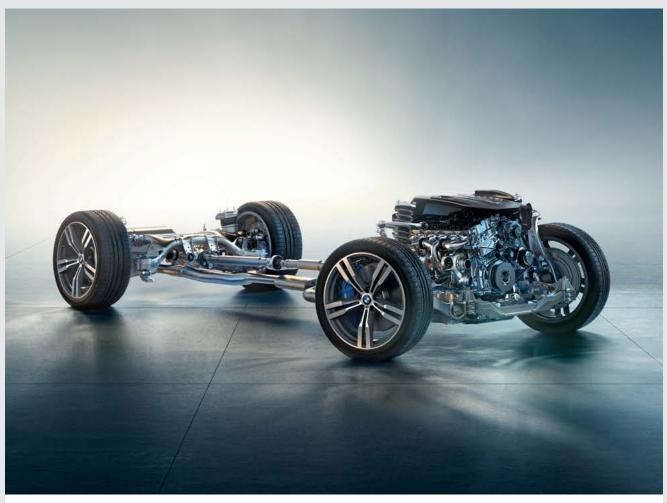

### MORE SPEED, LESS WEIGHT.

BMW EfficientLightweight showcases the ultimate in efficient, dynamic driving. Thanks to the intelligent use of especially lightweight and stiff materials - such as aluminium in the chassis, high strength steel in the body or ultra modern magnesium alloys in the engine - fuel consumption is reduced, while driving performance and dynamics are improved.

The 8-Speed Steptronic Sport Transmission works together with the engine to deliver smooth gear shifts and highly convincing figures in efficiency, power delivery and shift comfort.

The Adaptive 2-Axle Air Suspension ensures extremely comfortable driving and suspension dynamics. The driving dynamics also benefit from the perfectly consistent elevation, even if the vehicle is fully loaded.

Unlike steel suspension, air suspension consists of airfilled rubber pads whereby the pressure inside the pads is continually adjusted to the driving situation.

Additionally, vehicle can be raised by 20 mm using a separate control unit at speed of up to 35 km/hr. In order to reduce air resistance and lower the car's centre of gravity, the vehicle is automatically lowered in Sport mode or when traveling at high speed.