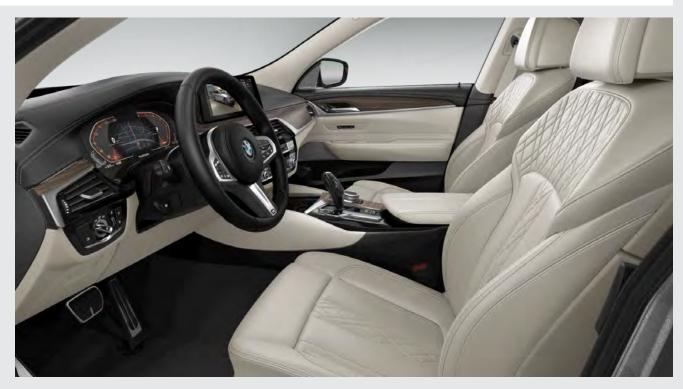

The instrument panel in Sensatec lends the interior of the vehicle a highly exclusive atmosphere. The artificial leather is applied directly to a semi-rigid foam and features an impressively soft surface.

Comfort Seats for driver and front passenger include active headrests and can be adjusted electrically in various ways. Lumbar support and memory function for driver and front passenger provide a perfect seating position.