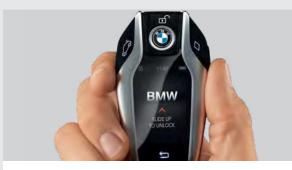

The electric Roller Sunblind for side window provides protection against strong direct sunlight and help prevent the interior from heating up too quickly.

The BMW Display Key shows various information about the vehicle's status and allows selected functions to be controlled with an integrated touch display, including the Remote Control Parking.

The Remote Control Parking function allows the driver to conveniently get out of the vehicle before parking it via remote control by moving it forward into, or reversing out of a tight parking space or garage. The Remote Control Parking function is activated by the driver once outside the car, with the BMW display key.