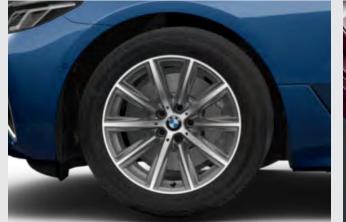

#### Luxury Line exterior equipment:

- BMW Kidney Grille with vertical slats and grille frame in Chrome
- Front bumper with specific design elements in Chrome High-Gloss
- Side window surrounds in Chrome High-Gloss
- B-pillar, mirror base and mirror foot in Black High-Gloss
- Rear bumper with specific horizontal design elements on the rear diffuser in Chrome High-Gloss
- Tailpipe trim in Chrome High-Gloss, circular on both sides
- 18" light alloy wheels V-spoke style 684

#### M Sport exterior equipment:

- BMW Kidney Grille with vertical slats in Black High-Gloss and grille frame in Chrome High-Gloss
- M Aerodynamics package with front apron, side skirts and rear apron with diffuser insert in Dark Shadow metallic
- M logo on the front side panels
- Side window surrounds, window recess finisher, B-pillar, mirror base and mirror foot in Black High-Gloss
- M Sport brake with brake callipers in Dark Blue metallic and M logo ■ Tailpipe trim in Chrome, trapezoidal on both sides
- 19" M light alloy wheels Double-spoke style 647 M with mixed tyres