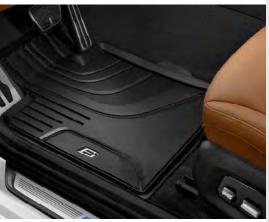

### WHEELS AND TYRES.

19" Light alloy wheel Multi-Spoke 644, Ferric Grey

19" Light alloy wheel V-Spoke 685, Orbit Grey

BMW All-Weather Floor Mats. The perfectly fitted, durable allweather floor mats with a raised border and elegant design protect the front and rear footwell from moisture and dirt. They are Black and