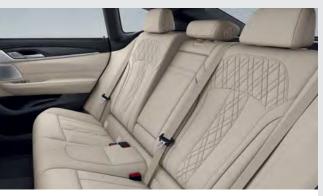

The Automatic air conditioning with 4-zone control allows individual climate comfort for you and your front passenger, as well as for the right and left rear passengers.

Using the lever on the right or left seat in the rear, the angle of the respective backrest can each be adjusted up to 9 degrees forwards or backwards. So passengers in the rear can achieve their ideal seat position.

Comfort Seats for driver and front passenger include active headrests and can be adjusted electrically in various ways. Lumbar support and memory function for driver and front passenger provide a perfect seating position.