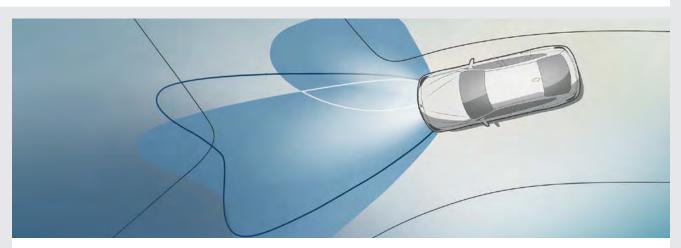

The Adaptive LED Headlights ensures optimum illumination and visibility in every driving situation significantly improving active safety. In addition to indicators and daytime running lights, it includes the Adaptive headlight function with variable city and motorway light distribution, cornering lights as well as BMW Selective Beam which automatically switches between the low and high-beam lights. The system ensures ideal illumination of the road whatever the conditions and consumes less energy than conventional light systems thanks to its LED technology.