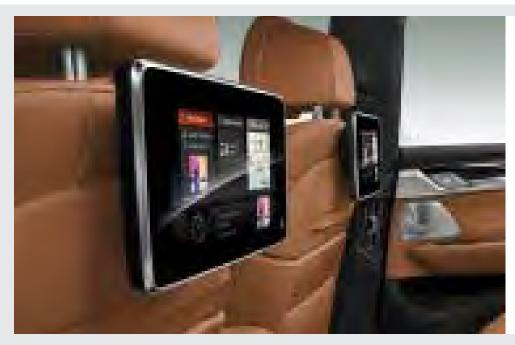

Rear-seat entertainment Professional\* includes two separate 10.2" colour screens that can be tilted and a Blu-ray drive. This makes it possible to use the navigation system or access online features while on the road. Features operation via touch on the display, USB port and ports for MP3 players, games consoles and headphones (also wireless).