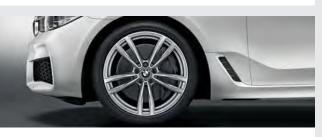

### WHEELS AND TYRES.

19" Light alloy wheel Multi-Spoke 644, Ferric Grey

19" Light alloy wheel V-Spoke 685, Orbit Grey

BMW All-Weather Floor Mats. The perfectly fitted, durable allweather floor mats with a raised border and elegant design protect the front and rear footwell from moisture and dirt. They are Black and

18" Light alloy wheel Multi-Spoke 619, **Reflective Silver** 