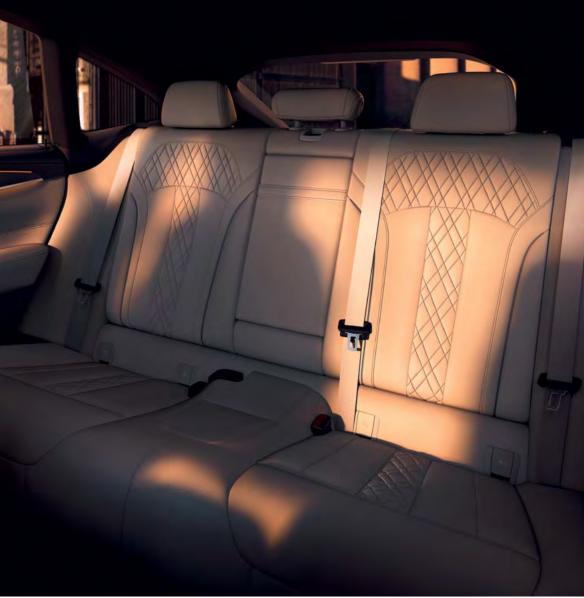

The Automatic air conditioning with 4-zone control allows individual climate comfort for you and your front passenger, as well as for the right and left rear passengers.

Using the lever on the right or left seat in the rear, the angle of the respective backrest can each be adjusted up to 9 degrees forwards or backwards. So passengers in the rear can achieve their ideal seat position.

### EQUIPMENT HIGHLIGHTS.

Electrically adjustable Rear Seats with added comfort; Headrest with comfort cushions in Alcantara. Seats upholstered in Natural Leather 'Dakota' and Exclusive Leather 'Nappa' with Diamond Stitching.