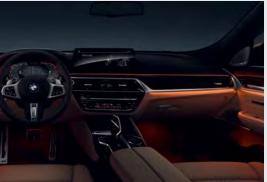

The Welcome Light Carpet function illuminates the area in front of the car doors in white, creating an elegantly hospitable impression. Ambient light creates a relaxed, cosy lighting atmosphere in the interior, and features vicinity illumination in the exterior door handles. There are eleven predefined light designs available in six different colours, with contour and ambient lighting on the instrument panel, door trim and centre console.

Ambient light, including Ambient contour lighting in the front and rear doors, creates a relaxed, cosy lighting atmosphere in the interior. The six dimmable lighting designs also include a dynamic function in four applications. The Welcome Light Carpet illuminates the area in front of the vehicle doors when entering and exiting.