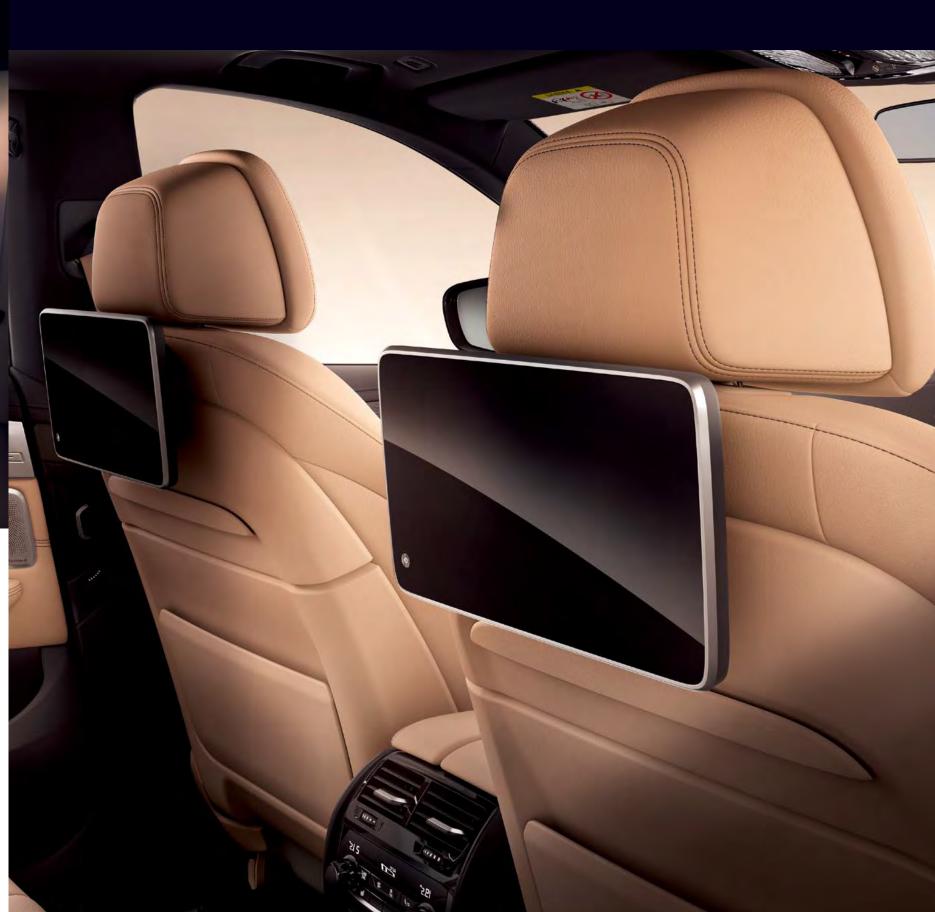

Rear-seat entertainment Professional\* includes two separate 10.2" colour screens that can be tilted and a Blu-ray drive. This makes it possible to use the navigation system or access online features while on the road. Features operation via touch on the display, USB port and ports for MP3 players, games consoles and headphones (also wireless).