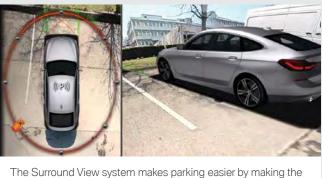

**Parking Assistant with Surround View Camera and Reversing Assistant** makes parking and manoeuvring the vehicle easier. The Parking Assistant with linear guidance parks the vehicle automatically, parallel or perpendicular to the street. Surround View includes the camera-based functions like Rear View Camera, Panorama View, Top View and 3D View. The cameras in the exterior mirrors as well as at the front and rear of the vehicle allow for a 360° all-around view.

area around the car visible with Top View, a Panorama View with automatic activation as well as a 3D View.