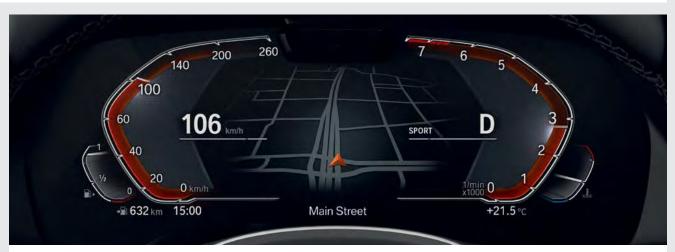

The newly designed **Instrument Display** with Black Panel technology and a screen diagonal of 31.2 cm (12.3") provides a highly impressive visualisation of the driving experience. The different modes and their specific displays – each of which has its own colour scheme and graphic style – can be displayed in the instrument cluster.