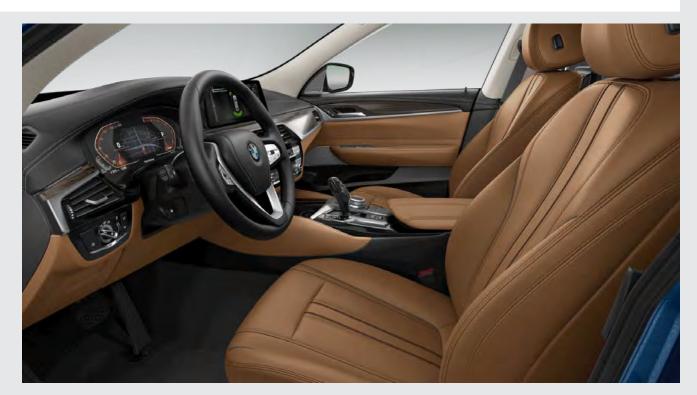

### EQUIPMENT HIGHLIGHTS.

Electrically adjustable Rear Seats with added comfort; Headrest with comfort cushions in Alcantara. Seats upholstered in Natural Leather 'Dakota' and Exclusive Leather 'Nappa' with Diamond Stitching.

The instrument panel in Sensatec lends the interior of the vehicle a highly exclusive atmosphere. The artificial leather is applied directly to a semi-rigid foam and features an impressively soft surface.

Comfort Seats for driver and front passenger include active headrests and can be adjusted electrically in various ways. Lumbar support and memory function for driver and front passenger provide a perfect seating position.