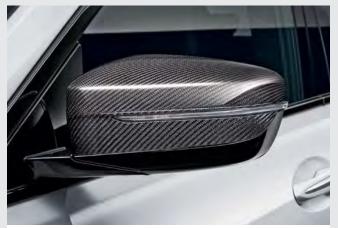

### PERFORMANCE PARTS

BMW Exterior Mirror Cap in Carbon Fibre. The striking carbon fibre exterior mirror caps underscore the vehicle's high-tech pedigree, adding an individual athletic touch.